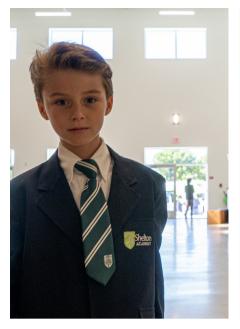

## **Lower School** Uniforms 23-24

| 6th - 12th | GIRLS                     | BOYS                              |
|------------|---------------------------|-----------------------------------|
| FORMAL     | Black dress shoes         | Black dress shoes                 |
|            | Long blue socks with logo | Blue socks with logo              |
|            | White short sleeve blouse | White short sleeve shirt          |
|            | Shelton Gray skirt        | Shelton gray pants and black belt |
|            | Blue blazer with logo     | Blue blazer with logo             |
|            |                           | Green tie with logo               |
|            |                           |                                   |